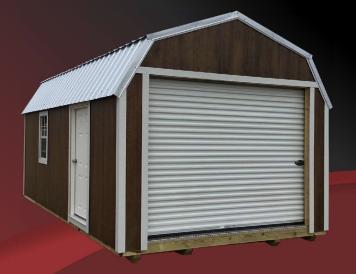

#### **LOFTED BARN GARAGE**

Standard with 9' roll-up door, floor joists on 12" centers, one 36" solid door, and two 2'x3' windows.

| SIZE  | PRICE    | 36 MO.   | 48 MO.   | 60 MO.   |
|-------|----------|----------|----------|----------|
| 12X20 | \$5,570  | \$257.87 | \$223.16 | \$213.25 |
| 12X24 | \$6,120  | \$283.33 | \$245.19 | \$234.30 |
| 12X32 | \$7,470  | \$345.83 | \$299.28 | \$285.99 |
| 12X36 | \$8,220  | \$380.56 | \$329.33 | \$314.70 |
| 12X40 | \$8,920  | \$412.96 | \$357.37 | \$341.50 |
| 14X24 | \$7,970  | \$368.98 | \$319.31 | \$305.13 |
| 14X32 | \$9,570  | \$443.06 | \$383.41 | \$366.39 |
| 14X36 | \$10,320 | \$477.78 | \$413.46 | \$395.10 |
| 14X40 | \$11,170 | \$517.13 | \$447.52 | \$427.64 |