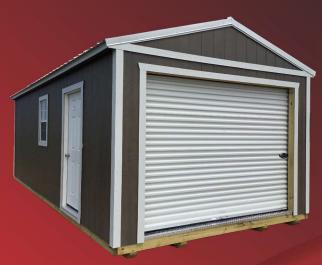

#### **GARAGE**

Standard with 9' roll-up door, floor joists on 12" centers, one 36" solid door, and two 2'x3' windows.

| SIZE  | PRICE    | 36 MO.   | 48 MO.   | 60 MO.   |
|-------|----------|----------|----------|----------|
| 12X20 | \$5,070  | \$234.72 | \$203.13 | \$194.10 |
| 12X24 | \$5,720  | \$264.81 | \$229.17 | \$218.99 |
| 12X32 | \$6,920  | \$320.37 | \$277.24 | \$264.93 |
| 12X36 | \$7,620  | \$352.78 | \$305.29 | \$291.73 |
| 12X40 | \$8,320  | \$385.19 | \$333.33 | \$318.53 |
| 14X24 | \$7,220  | \$334.26 | \$289.26 | \$276.42 |
| 14X32 | \$8,870  | \$410.65 | \$355.37 | \$339.59 |
| 14X36 | \$9,620  | \$445.37 | \$385.42 | \$368.30 |
| 14X40 | \$10,470 | \$484.72 | \$419.47 | \$400.84 |