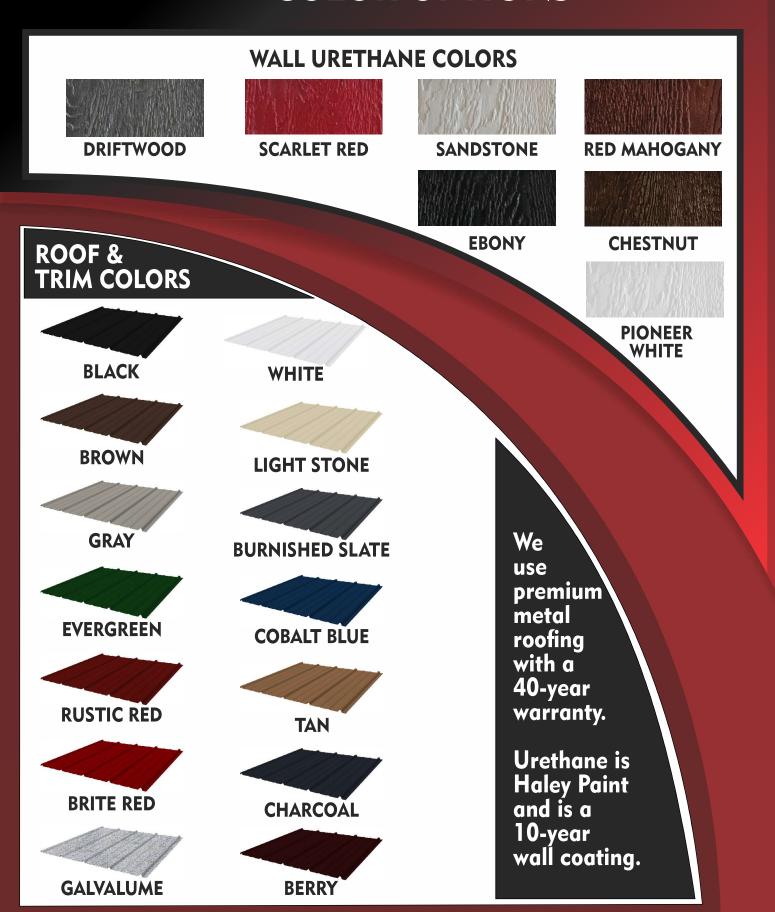

livery.



#### **LOFTED BARN GARAGE**

Standard with 9' roll-up door, floor joists on 12" centers, one 36" solid door, and two 2'x3' windows.

| SIZE  | PRICE    | 36 MO.   | 48 MO.   | 60 MO.   |
|-------|----------|----------|----------|----------|
| 12X20 | \$5,570  | \$257.87 | \$223.16 | \$213.25 |
| 12X24 | \$6,120  | \$283.33 | \$245.19 | \$234.30 |
| 12X32 | \$7,470  | \$345.83 | \$299.28 | \$285.99 |
| 12X36 | \$8,220  | \$380.56 | \$329.33 | \$314.70 |
| 12X40 | \$8,920  | \$412.96 | \$357.37 | \$341.50 |
| 14X24 | \$7,970  | \$368.98 | \$319.31 | \$305.13 |
| 14X32 | \$9,570  | \$443.06 | \$383.41 | \$366.39 |
| 14X36 | \$10,320 | \$477.78 | \$413.46 | \$395.10 |
| 14X40 | \$11,170 | \$517.13 | \$447.52 | \$427.64 |

### TRY OUR EASY RENT-TO-OWN PAYMENTS

## **COLOR OPTIONS**



## CASH - CHECK - CREDIT CARD DIRECT DEPOSIT





Sales tax is added to all sales
Prices are subject to change without notice

### STANDARD FEATURES

#### **BUILDING OPTIONS**

| DESCRIPTION            | PRICE          |
|------------------------|----------------|
| 2X3 WINDOW             | \$65.00        |
| 2x3 DOUBLE-PANE WINDOW | \$130.00       |
| 3X3 WINDOW             | \$80.00        |
| 36 IN SOLID DOOR       | \$225.00       |
| 9 LITE 36 IN DOOR      | \$275.00       |
| 70 IN DOUBLE DOOR      | \$120.00       |
| 6 FT ROLL UP DOOR      | \$475.00       |
| 9 FT ROLL UP DOOR      | \$525.00       |
| CHELVECAMODEDENCH      | \$15 PER FT    |
| SHELVES/WORKBENCH      | (minimum 8 ft) |

Pressure treated runners and floor joists

Double 2x4's on all top plates

LP Smartsiding tr