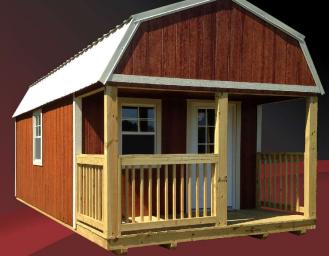

#### **LOFTED BARN CABIN**

Standard with porch, three 2'x3' windows, and one 36" 9-Lite door.

| SIZE  | PRICE    | 36 MO.   | 48 MO.   | 60 MO.   |
|-------|----------|----------|----------|----------|
| 8X16  | \$3,470  | \$160.65 | \$139.02 | \$132.85 |
| 10X16 | \$3,920  | \$181.48 | \$157.05 | \$150.08 |
| 10X20 | \$4,720  | \$218.52 | \$189.10 | \$180.70 |
| 12X16 | \$4,620  | \$213.89 | \$185.10 | \$176.88 |
| 12X20 | \$5,470  | \$253.24 | \$219.15 | \$209.42 |
| 12X24 | \$6,020  | \$278.70 | \$241.19 | \$230.47 |
| 12X32 | \$7,320  | \$338.89 | \$293.27 | \$280.25 |
| 12X36 | \$8,020  | \$371.30 | \$321.31 | \$307.04 |
| 12X40 | \$8,820  | \$408.33 | \$353.37 | \$337.67 |
| 14X32 | \$9,420  | \$436.11 | \$377.40 | \$360.64 |
| 14X36 | \$10,070 | \$466.20 | \$403.45 | \$385.53 |
| 14X40 | \$10,770 | \$498.61 | \$431.49 | \$412.33 |

#### **CABIN**

Standard with three 2'x3' windows and one 36" 9-lite door.

| SIZE  | PRICE    | 36 MO.   | 48 MO.   | 60 MO.   |
|-------|----------|----------|----------|----------|
| 8X16  | \$3,220  | \$149.07 | \$129.01 | \$123.28 |
| 10X16 | \$3,670  | \$169.91 | \$147.04 | \$140.51 |
| 10X20 | \$4,320  | \$200.00 | \$173.08 | \$165.39 |
| 10X24 | \$5,070  | \$234.72 | \$203.13 | \$194.10 |
| 12X16 | \$4,220  | \$195.37 | \$169.07 | \$161.56 |
| 12X20 | \$4,820  | \$223.15 | \$193.11 | \$184.53 |
| 12X24 | \$5,420  | \$250.93 | \$217.15 | \$207.50 |
| 12X32 | \$6,720  | \$311.11 | \$269.23 | \$257.27 |
| 12X36 | \$7,270  | \$336.57 | \$291.27 | \$278.33 |
| 12X40 | \$8,120  | \$375.93 | \$325.32 | \$310.87 |
| 14X24 | \$7,620  | \$352.78 | \$305.29 | \$291.73 |
| 14X32 | \$8,620  | \$399.07 | \$345.35 | \$330.02 |
| 14X36 | \$9,470  | \$438.43 | \$379.41 | \$362.56 |
| 14X40 | \$10,220 | \$473.15 | \$409.46 | \$391.27 |