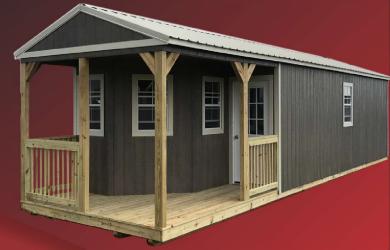

#### **DELUXE LOFTED BARN CABIN**

Standard with porch, five 2'x3' windows, and one 36" 9-Lite door.

| SIZE  | PRICE    | 36 MO.   | 48 MO.   | 60 MO.   |
|-------|----------|----------|----------|----------|
| 12X32 | \$8,170  | \$378.24 | \$327.32 | \$312.79 |
| 12X36 | \$8,670  | \$401.39 | \$347.36 | \$331.93 |
| 12X40 | \$9,420  | \$436.11 | \$377.40 | \$360.64 |
| 14X32 | \$10,320 | \$477.78 | \$413.36 | \$395.10 |
| 14X36 | \$10,920 | \$505.56 | \$437.50 | \$418.07 |
| 14X40 | \$11,720 | \$542.59 | \$469.55 | \$448.70 |

#### **DELUXE CABIN**

Standard with porch, four 2'x3' windows, and one 36" 9-lite door.

| SIZE  | PRICE    | 36 MO.   | 48 MO.   | 60 MO.   |
|-------|----------|----------|----------|----------|
| 12X32 | \$7,620  | \$352.78 | \$305.29 | \$291.73 |
| 12X36 | \$8,170  | \$378.24 | \$327.32 | \$312.79 |
| 12X40 | \$9,020  | \$417.59 | \$361.38 | \$345.33 |
| 14X32 | \$9,270  | \$429.17 | \$371.39 | \$354.90 |
| 14X36 | \$10,120 | \$468.52 | \$404.45 | \$387.44 |
| 14X40 | \$10,820 | \$500.93 | \$433.49 | \$414.24 |