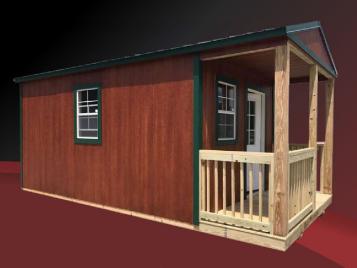

#### **CABIN**

Standard with three 2'x3' windows and one 36" 9-lite door.

| SIZE  | PRICE    | 36 MO.   | 48 MO.   | 60 MO.   |
|-------|----------|----------|----------|----------|
| 8X16  | \$3,220  | \$149.07 | \$129.01 | \$123.28 |
| 10X16 | \$3,670  | \$169.91 | \$147.04 | \$140.51 |
| 10X20 | \$4,320  | \$200.00 | \$173.08 | \$165.39 |
| 10X24 | \$5,070  | \$234.72 | \$203.13 | \$194.10 |
| 12X16 | \$4,220  | \$195.37 | \$169.07 | \$161.56 |
| 12X20 | \$4,820  | \$223.15 | \$193.11 | \$184.53 |
| 12X24 | \$5,420  | \$250.93 | \$217.15 | \$207.50 |
| 12X32 | \$6,720  | \$311.11 | \$269.23 | \$257.27 |
| 12X36 | \$7,270  | \$336.57 | \$291.27 | \$278.33 |
| 12X40 | \$8,120  | \$375.93 | \$325.32 | \$310.87 |
| 14X24 | \$7,620  | \$352.78 | \$305.29 | \$291.73 |
| 14X32 | \$8,620  | \$399.07 | \$345.35 | \$330.02 |
| 14X36 | \$9,470  | \$438.43 | \$379.41 | \$362.56 |
| 14X40 | \$10,220 | \$473.15 | \$409.46 | \$391.27 |