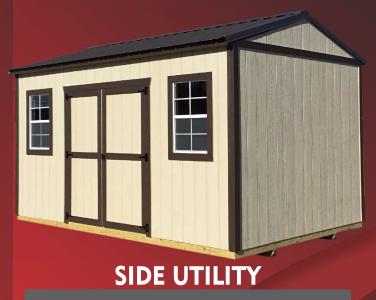

#### **UTILITY**

Standard with 70" wide double doors.

| SIZE  | PRICE    | 36 MO.   | 48 MO.   | 60 MO.   |
|-------|----------|----------|----------|----------|
| 8X12  | \$2,120  | \$98.15  | \$84.94  | \$81.16  |
| 10X12 | \$2,570  | \$118.98 | \$102.96 | \$98.39  |
| 10X16 | \$2,970  | \$137.50 | \$118.99 | \$113.71 |
| 10X20 | \$3,520  | \$162.96 | \$141.03 | \$134.76 |
| 12X16 | )\$3,620 | \$167.59 | \$145.03 | \$138.59 |
| 12X20 | \$4,120  | \$190.74 | \$165.06 | \$157.73 |
| 12X24 | \$4,770  | \$220.83 | \$191.11 | \$182.62 |
| 12X32 | \$5,970  | \$276.39 | \$239.18 | \$228.56 |
| 12X36 | \$6,620  | \$306.48 | \$265.22 | \$253.45 |
| 12X40 | \$7,370  | \$341.20 | \$295.27 | \$282.16 |
| 14X24 | \$6,320  | \$292.59 | \$253.21 | \$241.96 |
| 14X32 | \$7,920  | \$366.67 | \$317.31 | \$303.22 |
| 14X36 | \$8,670  | \$401.39 | \$347.36 | \$331.93 |
| 14X40 | \$9,370  | \$433.80 | \$375.40 | \$358.73 |