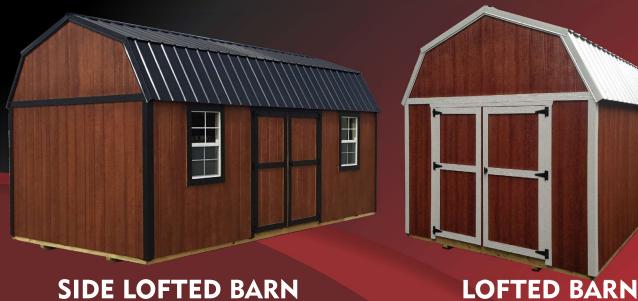

## **BUY OR RENT TO OWN!**

Standard with two 2'x3' windows and 70" wide double doors.

| SIZE           | PRICE    | 36 MO.   | 48 MO.   | 60 MO.   |
|----------------|----------|----------|----------|----------|
| 8X12           | \$2,520  | \$116.67 | \$100.96 | \$96.48  |
| 10X12          | \$2,970  | \$137.50 | \$118.99 | \$113.71 |
| 10X16          | \$3,420  | \$158.33 | \$137.02 | \$130.93 |
| 1 <u>0</u> X20 | \$4,120  | \$190.74 | \$165.06 | \$157.73 |
| 12X16          | \$4,220  | \$195.37 | \$169.07 | \$161.56 |
| 12X20          | \$4,820  | \$223.15 | \$193.11 | \$184.53 |
| 12X24          | \$5,620  | \$260.19 | \$225.16 | \$215.16 |
| 12X32          | \$6,820  | \$315.74 | \$273.24 | \$261.10 |
| 12X36          | \$7,570  | \$350.46 | \$303.29 | \$289.82 |
| 12X40          | \$8,370  | \$387.50 | \$335.34 | \$320.44 |
| 14X24          | \$7,570  | \$350.46 | \$303.29 | \$289.82 |
| 14X32          | \$8,970  | \$415.28 | \$359.38 | \$343.42 |
| 14X36          | \$9,720  | \$450.00 | \$389.42 | \$372.13 |
| 14X40          | \$10,370 | \$480.09 | \$415.46 | \$397.01 |

Standard with 70" wide double doors.

| SIZE              | PRICE    | 36 MO.   | 48 MO.   | 60 MO.   |
|-------------------|----------|----------|----------|----------|
| 8X12              | \$2,320  | \$107.41 | \$92.95  | \$88.82  |
| 10X12             | \$2,770  | \$128.24 | \$110.98 | \$106.05 |
| 10X16             | \$3,220  | \$149.07 | \$129.01 | \$123.28 |
| 10X20             | \$3,920  | \$181.48 | \$157.05 | \$150.08 |
| 12X16             | \$3,920  | \$181.48 | \$157.05 | \$150.08 |
| 1 <del>2X20</del> | \$4,620  | \$213.89 | \$185.10 | \$176.88 |
| 12X24             | \$5,420  | \$250.93 | \$217.15 | \$207.50 |
| 12X32             | \$6,620  | \$306.48 | \$265.22 | \$253.45 |
| 12X36             | \$7,370  | \$341.20 | \$295.27 | \$282.16 |
| 12X40             | \$8,170  | \$378.24 | \$327.32 | \$312.79 |
| 14X24             | \$7,370  | \$341.20 | \$295.27 | \$282.16 |
| 14X32             | \$8,770  | \$406.02 | \$351.36 | \$335.76 |
| 14X36             | \$9,520  | \$440.74 | \$381.41 | \$364.47 |
| 14X40             | \$10,170 | \$470.83 | \$407.45 | \$397.97 |

## FREE DELIVERY AND SETUP (WITHIN 50 MILES OF DEALER)

Standard with two 2'x3' windows and 70" wide double doors.

| SIZE              | PRICE   | 36 MO.   | 48 MO.   | 60 M0.   |
|-------------------|---------|----------|----------|----------|
| 8X12              | \$2,320 | \$107.41 | \$92.95  | \$88.82  |
| 10X16             | \$3,170 | \$146.76 | \$127.00 | \$121.36 |
| 10X <del>20</del> | \$3,720 | \$172.22 | \$149.04 | \$142.42 |
| 12X16             | \$3,820 | \$176.85 | \$153.04 | \$146.25 |
| 12X20             | \$4,320 | \$200.00 | \$173.08 | \$165.39 |
| 12X24             | \$4,970 | \$230.09 | \$199.12 | \$190.28 |
| 12X32             | \$6,170 | \$285.65 | \$247.20 | \$236.22 |
| 12X36             | \$6,820 | \$315.74 | \$273.24 | \$261.10 |
| 12X40             | \$7,570 | \$350.46 | \$303.29 | \$289.82 |
| 14X24             | \$6,520 | \$301.85 | \$261.22 | \$249.62 |
| 14X32             | \$8,120 | \$375.93 | \$325.32 | \$310.87 |
| 14X36             | \$8,870 | \$410.65 | \$355.37 | \$339.59 |
| 14X40             | \$9,570 | \$443.06 | \$383.41 | \$366.39 |

#### **UTILITY**

Standard with 70" wide double doors.

| SIZE  | PRICE    | 36 MO.   | 48 MO.   | 60 MO.   |
|-------|----------|----------|----------|----------|
| 8X12  | \$2,120  | \$98.15  | \$84.94  | \$81.16  |
| 10X12 | \$2,570  | \$118.98 | \$102.96 | \$98.39  |
| 10X16 | \$2,970  | \$137.50 | \$118.99 | \$113.71 |
| 10X20 | \$3,520  | \$162.96 | \$141.03 | \$134.76 |
| 12X16 | )\$3,620 | \$167.59 | \$145.03 | \$138.59 |
| 12X20 | \$4,120  | \$190.74 | \$165.06 | \$157.73 |
| 12X24 | \$4,770  | \$220.83 | \$191.11 | \$182.62 |
| 12X32 | \$5,970  | \$276.39 | \$239.18 | \$228.56 |
| 12X36 | \$6,620  | \$306.48 | \$265.22 | \$253.45 |
| 12X40 | \$7,370  | \$341.20 | \$295.27 | \$282.16 |
| 14X24 | \$6,320  | \$292.59 | \$253.21 | \$241.96 |
| 14X32 | \$7,920  | \$366.67 | \$317.31 | \$303.22 |
| 14X36 | \$8,670  | \$401.39 | \$347.36 | \$331.93 |
| 14X40 | \$9,370  | \$433.80 | \$375.40 | \$358.73 |