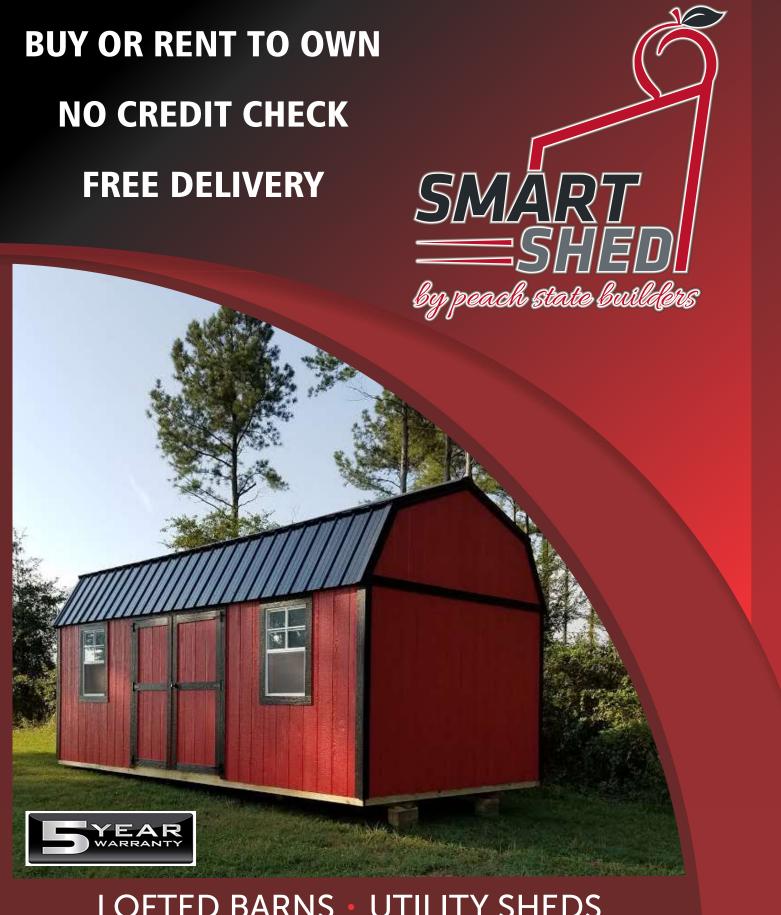

LOFTED BARNS • UTILITY SHEDS CABINS • GARAGES • CARPORTS

## FREE DELIVERY AND SETUP

(WITHIN 50 MILES OF DEALER)

## **BUY OR RENT TO OWN!**

Standard with two 2'x3' windows and 70" wide double doors.

| SIZE           | PRICE    | 36 MO.   | 48 MO.   | 60 MO.   |
|----------------|----------|----------|----------|----------|
| 8X12           | \$2,520  | \$116.67 | \$100.96 | \$96.48  |
| 10X12          | \$2,970  | \$137.50 | \$118.99 | \$113.71 |
| 10X16          | \$3,420  | \$158.33 | \$137.02 | \$130.93 |
| 1 <u>0</u> X20 | \$4,120  | \$190.74 | \$165.06 | \$157.73 |
| 12X16          | \$4,220  | \$195.37 | \$169.07 | \$161.56 |
| 12X20          | \$4,820  | \$223.15 | \$193.11 | \$184.53 |
| 12X24          | \$5,620  | \$260.19 | \$225.16 | \$215.16 |
| 12X32          | \$6,820  | \$315.74 | \$273.24 | \$261.10 |
| 12X36          | \$7,570  | \$350.46 | \$303.29 | \$289.82 |
| 12X40          | \$8,370  | \$387.50 | \$335.34 | \$320.44 |
| 14X24          | \$7,570  | \$350.46 | \$303.29 | \$289.82 |
| 14X32          | \$8,970  | \$415.28 | \$359.38 | \$343.42 |
| 14X36          | \$9,720  | \$450.00 | \$389.42 | \$372.13 |
| 14X40          | \$10,370 | \$480.09 | \$415.46 | \$397.01 |

## **BUY OR RENT TO OWN!**