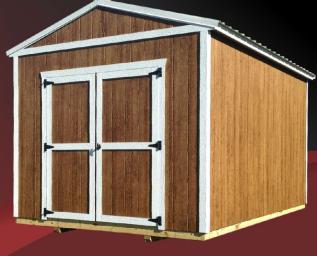

Standard with 70" wide double doors.

| SIZE              | PRICE    | 36 MO.   | 48 MO.   | 60 MO.   |
|-------------------|----------|----------|----------|----------|
| 8X12              | \$2,320  | \$107.41 | \$92.95  | \$88.82  |
| 10X12             | \$2,770  | \$128.24 | \$110.98 | \$106.05 |
| 10X16             | \$3,220  | \$149.07 | \$129.01 | \$123.28 |
| 10X20             | \$3,920  | \$181.48 | \$157.05 | \$150.08 |
| 12X16             | \$3,920  | \$181.48 | \$157.05 | \$150.08 |
| 1 <del>2X20</del> | \$4,620  | \$213.89 | \$185.10 | \$176.88 |
| 12X24             | \$5,420  | \$250.93 | \$217.15 | \$207.50 |
| 12X32             | \$6,620  | \$306.48 | \$265.22 | \$253.45 |
| 12X36             | \$7,370  | \$341.20 | \$295.27 | \$282.16 |
| 12X40             | \$8,170  | \$378.24 | \$327.32 | \$312.79 |
| 14X24             | \$7,370  | \$341.20 | \$295.27 | \$282.16 |
| 14X32             | \$8,770  | \$406.02 | \$351.36 | \$335.76 |
| 14X36             | \$9,520  | \$440.74 | \$381.41 | \$364.47 |
| 14X40             | \$10,170 | \$470.83 | \$407.45 | \$397.97 |