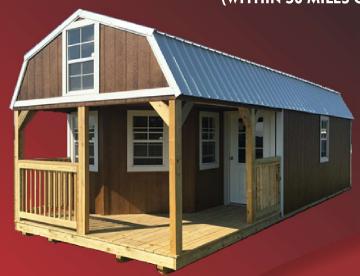

#### **DELUXE LOFTED BARN CABIN**

Standard with porch, five 2'x3' windows, and one 36" 9-Lite door.

| SIZE  | PRICE    | 36 MO.   | 48 MO.   | 60 MO.   |
|-------|----------|----------|----------|----------|
| 12X32 | \$8,170  | \$378.24 | \$327.32 | \$312.79 |
| 12X36 | \$8,670  | \$401.39 | \$347.36 | \$331.93 |
| 12X40 | \$9,420  | \$436.11 | \$377.40 | \$360.64 |
| 14X32 | \$10,320 | \$477.78 | \$413.36 | \$395.10 |
| 14X36 | \$10,920 | \$505.56 | \$437.50 | \$418.07 |
| 14X40 | \$11,720 | \$542.59 | \$469.55 | \$448.70 |

#### **DELUXE CABIN**

Standard with porch, four 2'x3' windows, and one 36" 9-lite door.

| SIZE  | PRICE    | 36 MO.   | 48 MO.   | 60 MO.   |
|-------|----------|----------|----------|----------|
| 12X32 | \$7,620  | \$352.78 | \$305.29 | \$291.73 |
| 12X36 | \$8,170  | \$378.24 | \$327.32 | \$312.79 |
| 12X40 | \$9,020  | \$417.59 | \$361.38 | \$345.33 |
| 14X32 | \$9,270  | \$429.17 | \$371.39 | \$354.90 |
| 14X36 | \$10,120 | \$468.52 | \$404.45 | \$387.44 |
| 14X40 | \$10,820 | \$500.93 | \$433.49 | \$414.24 |